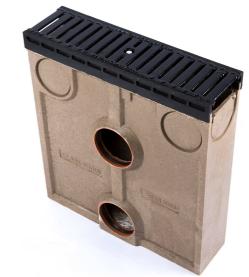

## Technical Specification/ Product Datasheet

Clark-Drain Ltd., Station Road, Yaxley, Peterborough, PE7 3EQ. England.

Specific Product Codes: CD 438

Product Group: Plastic Linear Drainage

Sub-Category: C250 Light /Medium Duty Channel – Silt Boxes

Material Grade/s: Silt Box: Polymer Concrete & Nylon

Grating: Cast Ductile Iron

Basic Dimensions (mm): Length = 500

External Width = 140 Internal Width = 100 External Height = 555 Grating Slot Width = 6

Waterway Area (grating, cm<sup>2</sup>): 90

Weight (kgs): 22

Load Rating Classification: C250 (25 tonnes)

Features: - Heat resistant edges (ideal for tarmac)

Locking bar grating retention

- Narrow-slot "heel-guard" ductile iron grating

- Perfect partner for CD 437 channel